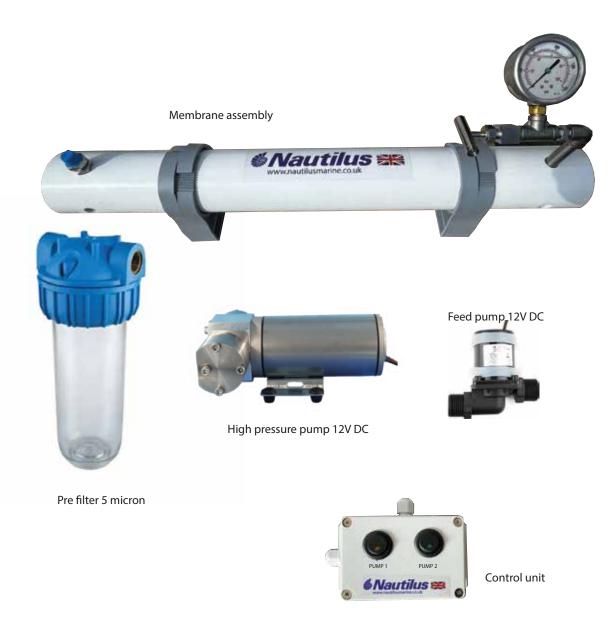

System comprises:

12V DC compact feed pump

10 inch industry standard 5 micron pre filter assembly

Nautilus PT30 stainless steel high pressure with ceramic piston

Membrane industry standard 21 inch

Stainless steel pressure regulation assembly

**Compact control module** 

Super compact, easy to install, operate and maintain

No proprietry electronics to fail