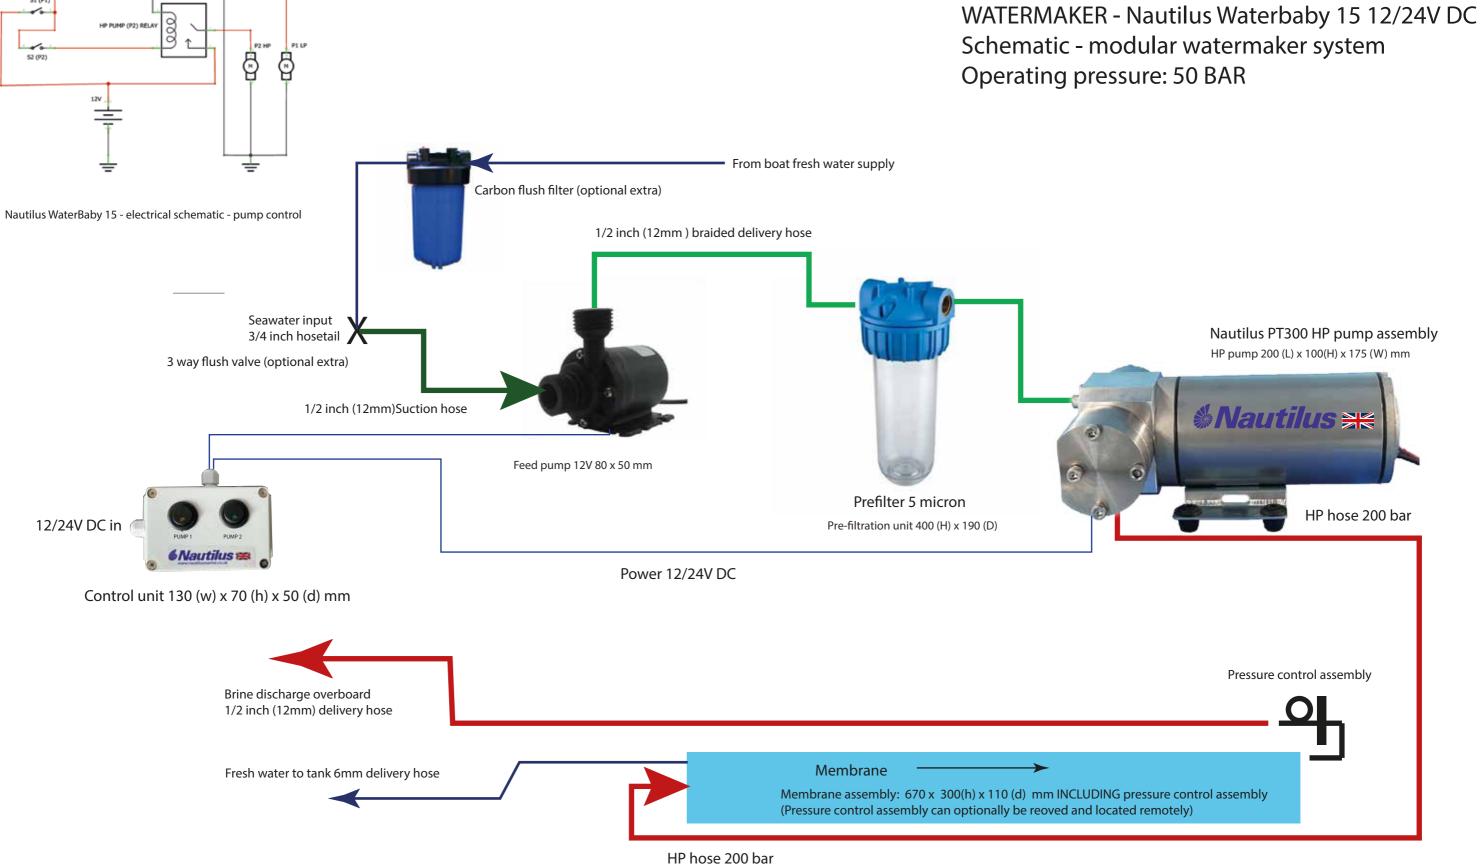

System comprises:

12V DC compact feed pump

10 inch industry standard 5 micron pre filter assembly

Nautilus PT30 stainless steel high pressure with ceramic piston

Membrane industry standard 21 inch

Stainless steel pressure regulation assembly