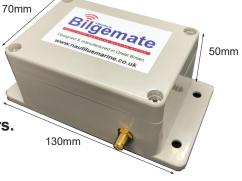

12 or 24v DC operation and is available as a 2 or 4 zone monitoring system.

- Yeace of mind if you boat is unattended in the water.
- Invaluable if your boat is on a swinging or trot mooring.
- Small and compact easy to install 130x70x50 mm
- Remedy the problem before any expensive damage occurs.