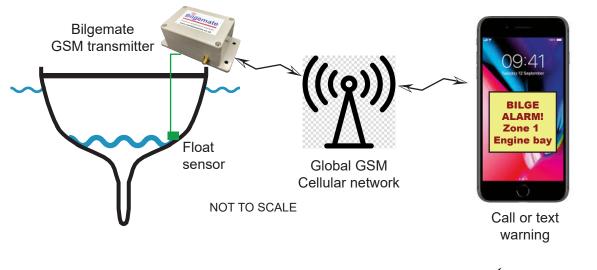

## The bilge warning system that immediately calls or texts you if a problem occurs

Peace of mind when your boat is in the water unattended if water in the bilge is detected Bilgemate immediately calls or sends text message to your phone allowing you to arrange service before any expensive damage occurs

Bilgemate from Nautilus Marine monitors your bilge for water completely independently from your bilge pump system, and if it detects water it will immediately call or text you using the GSM global cellular network to advise you of the problem.