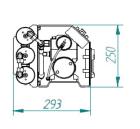

## **NEW!** Eco-Sistems Compact New watermakers for 2012 Ultra compact and fully automatic

- Ultra compact all in one unit
- Fully automatic, quiet, no vibration operation
- Easy to install and maintain
- 60 or 90 litres per hour models
- Patented energy recovery technology
- Happily runs on 12V or 24V DC or AC
- No need for generator
- 🛑 Just 660 x 293 mm
- Worldwide service network