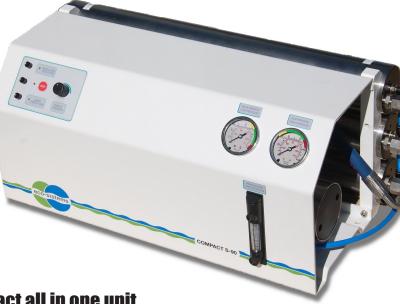

## **NEW!** Eco-Sistems Compact New watermakers for 2012 Ultra compact and fully automatic

- Ultra compact all in one unit
- Fully automatic, quiet, no vibration operation
- Easy to install and maintain
- 60 or 90 litres per hour models
- Patented energy recovery technology
- Happily runs on 12V or 24V DC or AC
- No need for generator
- 🛑 Just 660 x 293 mm
- Worldwide service network

MODEL

OMPACT S-60

1400 liters

2100 liters

41

46

Sailfish

British Marine Federation