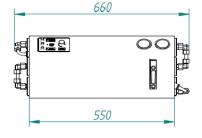

## **NEW!** Eco-Sistems Compact New watermakers for 2012 Ultra compact and fully automatic

- Ultra compact all in one unit
- Fully automatic, quiet, no vibration operation
- Easy to install and maintain
- 60 or 90 litres per hour models
- Patented energy recovery technology
- Happily runs on 12V or 24V DC or AC
- No need for generator
- 🛑 Just 660 x 293 mm
- Worldwide service network