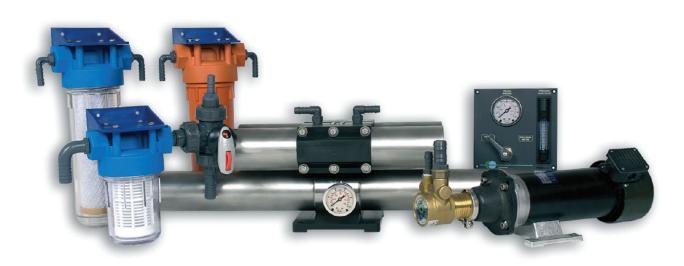

# **NEW**

Watermaker system by reverse osmosis with a rated production of 30 litres / hour.

Equipped with the new ECO-SISTEMS watermaker I-50/16 high pressure pump, with energy recovery of up to 80%. Developed and patented by Eco-Sistems Watermakers

This system is based on the B-30 Model, with the objective of providing a simple watermaker that covers the most basic fresh water needs.

The I-30 model integrates in one single element the ETD (Energy Transfer Device) high pressure pump and the reverse osmosis membrane, avoiding the installation of high pressure hoses, which makes it easier to install.

SIMPLE AND EASY.

Technical specifications and consumptions are the same as those of the Basic Series.

Total weight: 23 Kg.

Very quiet and free-vibration operation.

Modular configuration system, that allows make use of any small spaces available on board to install all the elements.